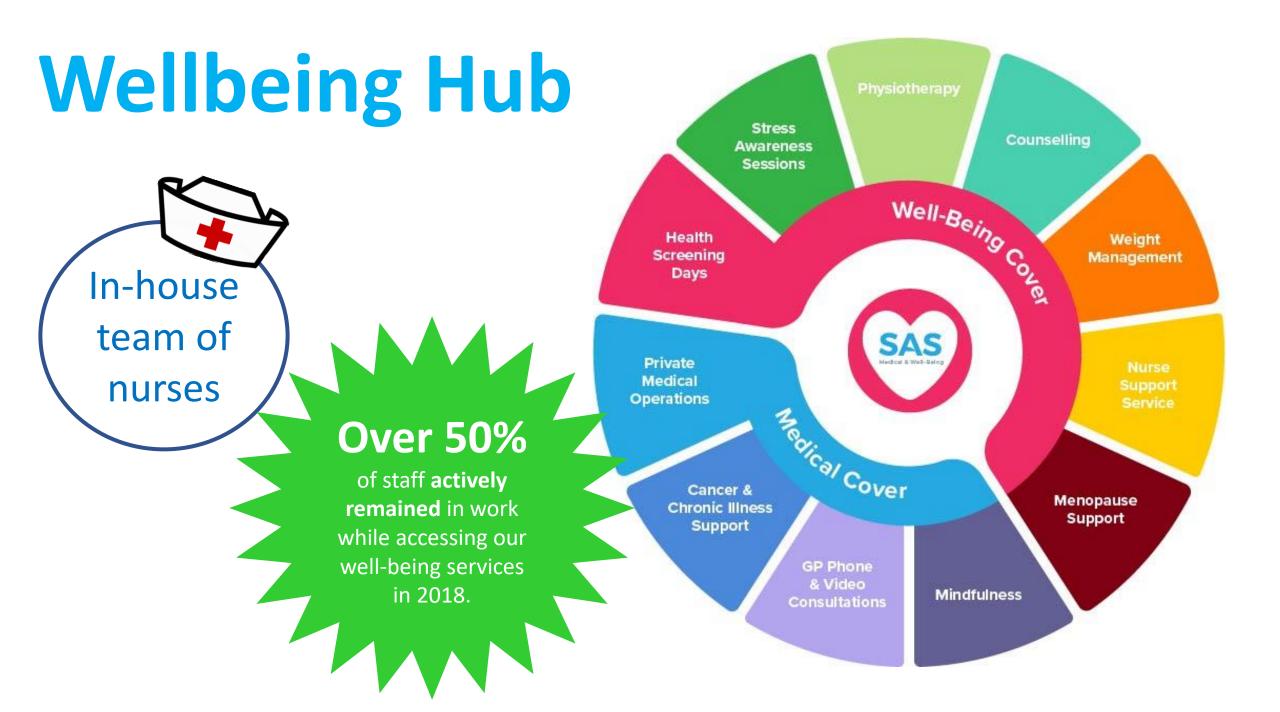

Schools Advisory Service

- Faster claims payments- no waiting, paid by BACs or cheque
- Video Counselling- 24/7 access
- Pupil Wellbeing
  - Be a Champion programme with Jamie Peacock
  - Speech & Language Therapy
  - SEND App