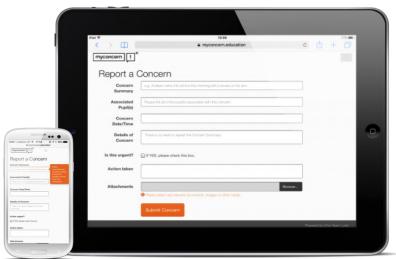

## myconcern

- info@oneteamlogic.co.uk
- © 03306 600 757
- www.myconcern.co.uk

One Team Logic are first and foremost a safeguarding company. Two of the founding directors are former Senior Police Officers with over 60 years' experience.

One Team Logic have transformed the recording and management of safeguarding concerns. MyConcern is their secure and trusted, Queen's Award-winning child protection software which is used by schools and other organisations across the UK, and globally.

#### **CAPH** member offer

One Team Logic offers a discount on the annual subscription to MyConcern for all CAPH members.

CAPH has close links with the NAHT nationally and with the Cornwall branch.